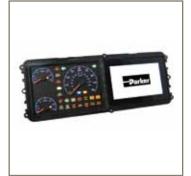

A CM multiplexed control system offers full chassis control, providing the benefits of reduced wiring and improved diagnostics. Implementation of optional functions like kneeling or ramps is easily accomplished. The DPS70 instrument cluster has traditional dial gages for a clean familiar operator interface, along with a configurable, full color touchscreen-capable display for improved system feedback and operator interaction

### **Features**

- Customizable operator HMI
- Color touchscreen displays
- · Easy serviceability with plug & play option
- Decreased wiring harness complexity
- Proven product and quality performance
- Logged vehicle data and online monitoring capability
- · Sensors specialized for transportation