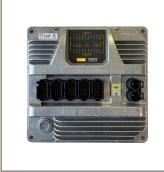

#### **Certified Electronics**

Parker offers comprehensive control systems specifically designed for the mobile industry, fulfilling the latest standards for safety and environmental protection. User-friendly application software tools are used to build up the complete system. The modules communicate via CAN bus, allowing different gateways to other systems. All of Parker's extensive knowledge and experience in motion control on mobile units is built in, providing optimum control and flexibility as well as on-board and remote diagnostics capabilities.

A CM multiplexed control system offers full chassis control, providing the benefits of reduced wiring and improved diagnostics. Implementation of optional functions like kneeling or ramps is easily accomplished. The DPS70 instrument cluster has traditional dial gages for a clean familiar operator interface, along with a configurable, full color touchscreen-capable display for improved system feedback and operator interaction