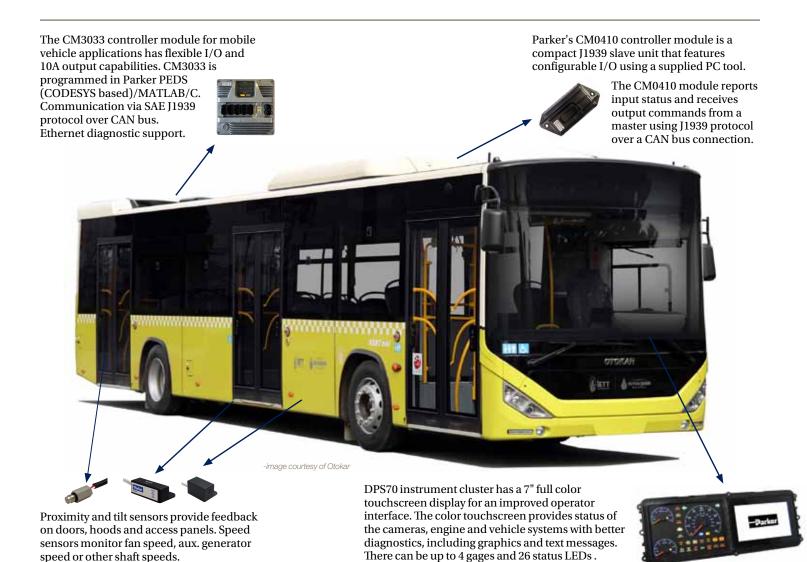

A CM multiplexed control system offers full chassis control, providing the benefits of reduced wiring and improved diagnostics. Implementation of optional functions like kneeling or ramps is easily accomplished. The DPS70 instrument cluster has traditional dial gages for a clean familiar operator interface, along with a configurable, full color touchscreen-capable display for improved system feedback and operator interaction

### **Features**

- Customizable operator HMI
- Color touchscreen displays
- · Easy serviceability with plug & play option
- Decreased wiring harness complexity
- Proven product and quality performance
- Logged vehicle data and online monitoring capability
- · Sensors specialized for transportation